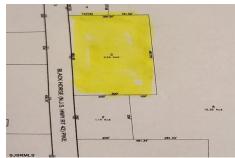

## **COMMENTS**

Here's your chance to own a 3.4 acre parcel on the well traveled Rt. 322 (aka Black Horse Pike)! Build your business with high visibility and quick access to the AC Expressway. Zoned FCR (Forrest Commercial Receiving), the potential for your business to thrive is endless. Call today!...

# COMMENTS

Herel's your chance to own a 3.4 acre parcel on the well traveled Rt. 322 (aka Black Horse Pike)! Build your business with high visibility and quick access to the AC Expressway. Zoned FCR (Forrest Commercial Receiving), the potential for your business to thrive is endless. Call today!...