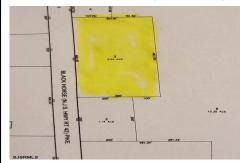

## **COMMENTS**

Here's your chance to own a 3.4 acre parcel on the well traveled Rt. 322 (aka Black Horse Pike)! Build your business with high visibility and quick access to the AC Expressway. Zoned FCR (Forrest Commercial Receiving), the potential for your business to thrive is endless. Call today!...

# COMMENTS

Herel's your chance to own a 3.4 acre parcel on the well traveled Rt. 322 (aka Black Horse Pike)! Build your business with high visibility and quick access to the AC Expressway. Zoned FCR (Forrest Commercial Receiving), the potential for your business to thrive is endless. Call today!...