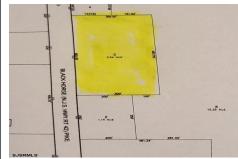

#### 1024 Black Horse Pike, Hammonton, NJ, 08037

### **COMMENTS**

Here's your chance to own a 3.4 acre parcel on the well traveled Rt. 322 (aka Black Horse Pike)! Build your business with high visibility and quick access to the AC Expressway. Zoned FCR (Forrest Commercial Receiving), the potential for your business to thrive is endless. Call today!...

Price \$120,000.00

1024 Black Horse Pike, Hammonton, NJ, 08037

### COMMENTS

Here's your chance to own a 3.4 acre parcel on the well traveled Rt. 322 (aka Black Horse Pike)! Build your business with high visibility and quick access to the AC Expressway. Zoned FCR (Forrest Commercial Receiving), the potential for your business to thrive is endless. Call today!...