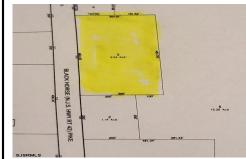

#### 1024 Black Horse Pike, Hammonton, NJ, 08037

### **COMMENTS**

Here's your chance to own a 3.4 acre parcel on the well traveled Rt. 322 (aka Black Horse Pike)! Build your business with high visibility and quick access to the AC Expressway. Zoned FCR (Forrest Commercial Receiving), the potential for your business to thrive is endless. Call today!...

Price \$120,000.00

1024 Black Horse Pike, Hammonton, NJ, 08037

### COMMENTS

Here's your chance to own a 3.4 acre parcel on the well traveled Rt. 322 (aka Black Horse Pike)! Build your business with high visibility and quick access to the AC Expressway. Zoned FCR (Forrest Commercial Receiving), the potential for your business to thrive is endless. Call today!...