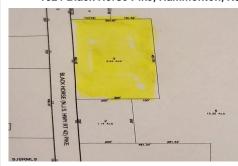

PROPERTY DETAILS

1024 Black Horse Pike, Hammonton, NJ, 08037

Price \$120,000.00

| Total Rooms  |         |
|--------------|---------|
| Bedrooms     | 0       |
| Baths Full   | 0       |
| Baths Half   | 0       |
| Year Built   |         |
| Туре         |         |
| Block Number | 2402    |
| Listing #    | 584774  |
| Taxes        | 2051.00 |

# COMMENTS

Herel's your chance to own a 3.4 acre parcel on the well traveled Rt. 322 (aka Black Horse Pike)! Build your business with high visibility and quick access to the AC Expressway. Zoned FCR (Forrest Commercial Receiving), the potential for your business to thrive is endless. Call today!...