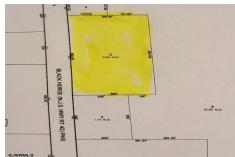

Berger Realty, Inc. 3160 Asbury Avenue Ocean City, NJ 08226 1-877-237-4371/609-399-0076 info@bergerrealty.com

1024 Black Horse Pike, Hammonton, NJ, 08037

Price \$120,000.00

| PROPERTY DETAILS        |  |
|-------------------------|--|
|                         |  |
| Total Rooms             |  |
| Bedrooms 0              |  |
| Baths Full 0            |  |
| Baths Half 0            |  |
| Year Built              |  |
| Туре                    |  |
| Block Number 2402       |  |
| <b>Listing #</b> 584774 |  |
| <b>Taxes</b> 2051.00    |  |
|                         |  |

# **COMMENTS**

Here's your chance to own a 3.4 acre parcel on the well traveled Rt. 322 (aka Black Horse Pike)! Build your business with high visibility and quick access to the AC Expressway. Zoned FCR (Forrest Commercial Receiving), the potential for your business to thrive is endless. Call today!...