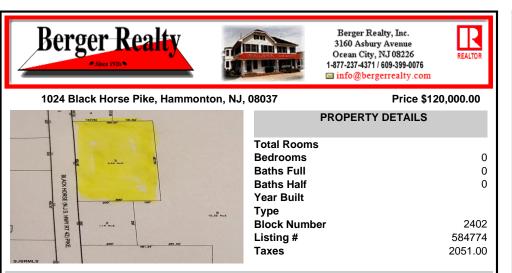

## COMMENTS

Here's your chance to own a 3.4 acre parcel on the well traveled Rt. 322 (aka Black Horse Pike)! Build your business with high visibility and quick access to the AC Expressway. Zoned FCR (Forrest Commercial Receiving), the potential for your business to thrive is endless. Call today!...