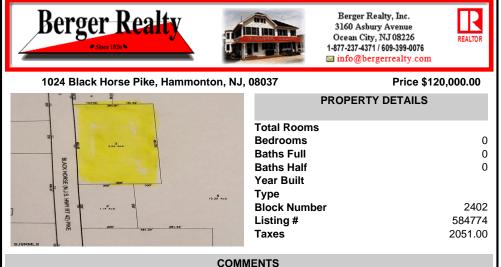

## COMMENTS

Here's your chance to own a 3.4 acre parcel on the well traveled Rt. 322 (aka Black Horse Pike)! Build your business with high visibility and quick access to the AC Expressway. Zoned FCR (Forrest Commercial Receiving), the potential for your business to thrive is endless. Call today!...