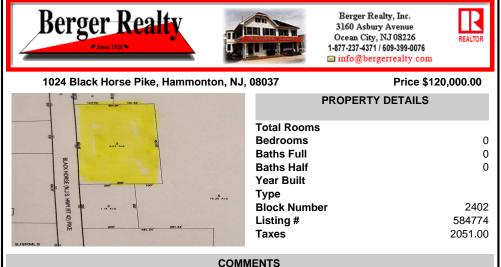

### COMMENTS

Here's your chance to own a 3.4 acre parcel on the well traveled Rt. 322 (aka Black Horse Pike)! Build your business with high visibility and quick access to the AC Expressway. Zoned FCR (Forrest Commercial Receiving), the potential for your business to thrive is endless. Call today!...