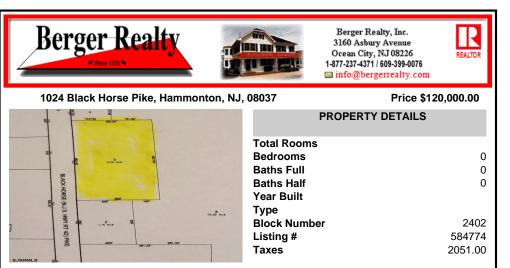

### COMMENTS

Here's your chance to own a 3.4 acre parcel on the well traveled Rt. 322 (aka Black Horse Pike)! Build your business with high visibility and quick access to the AC Expressway. Zoned FCR (Forrest Commercial Receiving), the potential for your business to thrive is endless. Call today!...