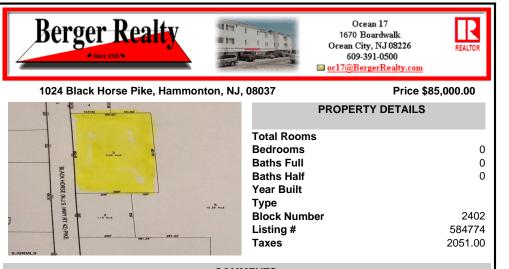

COMMENTS

Here's your chance to own a 3.4 acre parcel on the well traveled Rt. 322 (aka Black Horse Pike)! Build your business with high visibility and quick access to the AC Expressway. Zoned FCR (Forrest Commercial Receiving), the potential for your business to thrive is endless. Call today!...