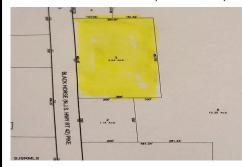

# **COMMENTS**

Here's your chance to own a 3.4 acre parcel on the well traveled Rt. 322 (aka Black Horse Pike)! Build your business with high visibility and quick access to the AC Expressway. Zoned FCR (Forrest Commercial Receiving), the potential for your business to thrive is endless. Call today!...

# COMMENTS

Here's your chance to own a 3.4 acre parcel on the well traveled Rt. 322 (aka Black Horse Pike)! Build your business with high visibility and quick access to the AC Expressway. Zoned FCR (Forrest Commercial Receiving), the potential for your business to thrive is endless. Call today!...