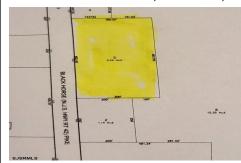

# **COMMENTS**

Here's your chance to own a 3.4 acre parcel on the well traveled Rt. 322 (aka Black Horse Pike)! Build your business with high visibility and quick access to the AC Expressway. Zoned FCR (Forrest Commercial Receiving), the potential for your business to thrive is endless. Call today!...

# COMMENTS

Here's your chance to own a 3.4 acre parcel on the well traveled Rt. 322 (aka Black Horse Pike)! Build your business with high visibility and quick access to the AC Expressway. Zoned FCR (Forrest Commercial Receiving), the potential for your business to thrive is endless. Call today!...