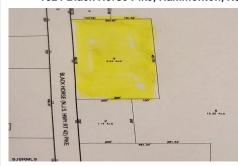

PROPERTY DETAILS

1024 Black Horse Pike, Hammonton, NJ, 08037

Price \$120,000.00

| Total Rooms  |         |
|--------------|---------|
| Bedrooms     | 0       |
| Baths Full   | 0       |
| Baths Half   | 0       |
| Year Built   |         |
| Туре         |         |
| Block Number | 2402    |
| Listing #    | 584774  |
| Taxes        | 2051.00 |

# COMMENTS

Here's your chance to own a 3.4 acre parcel on the well traveled Rt. 322 (aka Black Horse Pike)! Build your business with high visibility and quick access to the AC Expressway. Zoned FCR (Forrest Commercial Receiving), the potential for your business to thrive is endless. Call today!...