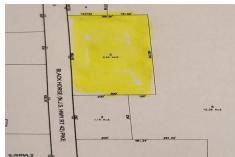

Berger Realty, Inc. 3160 Asbury Avenue Ocean City, NJ 08226 1-877-237-4371/609-399-0076 info@bergerrealty.com

1024 Black Horse Pike, Hammonton, NJ, 08037

Price \$120,000.00

| PROPERTY DETAILS |         |
|------------------|---------|
| Total Rooms      |         |
| Bedrooms         | 0       |
| Baths Full       | 0       |
| Baths Half       | 0       |
| Year Built       |         |
| Туре             |         |
| Block Number     | 2402    |
| Listing #        | 584774  |
| Taxes            | 2051.00 |

# **COMMENTS**

Here's your chance to own a 3.4 acre parcel on the well traveled Rt. 322 (aka Black Horse Pike)! Build your business with high visibility and quick access to the AC Expressway. Zoned FCR (Forrest Commercial Receiving), the potential for your business to thrive is endless. Call today!...