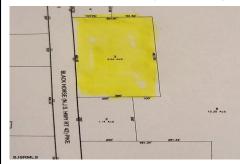

# **COMMENTS**

**Taxes** 

Here's your chance to own a 3.4 acre parcel on the well traveled Rt. 322 (aka Black Horse Pike)! Build your business with high visibility and quick access to the AC Expressway. Zoned FCR (Forrest Commercial Receiving), the potential for your business to thrive is endless. Call today!...

# COMMENTS

Here's your chance to own a 3.4 acre parcel on the well traveled Rt. 322 (aka Black Horse Pike)! Build your business with high visibility and quick access to the AC Expressway. Zoned FCR (Forrest Commercial Receiving), the potential for your business to thrive is endless. Call today!...