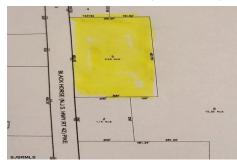

# **COMMENTS**

**Taxes** 

Here's your chance to own a 3.4 acre parcel on the well traveled Rt. 322 (aka Black Horse Pike)! Build your business with high visibility and quick access to the AC Expressway. Zoned FCR (Forrest Commercial Receiving), the potential for your business to thrive is endless. Call today!...

# COMMENTS

Here's your chance to own a 3.4 acre parcel on the well traveled Rt. 322 (aka Black Horse Pike)! Build your business with high visibility and quick access to the AC Expressway. Zoned FCR (Forrest Commercial Receiving), the potential for your business to thrive is endless. Call today!...