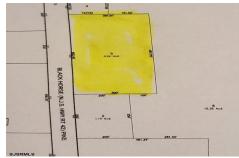

# **COMMENTS**

Here's your chance to own a 3.4 acre parcel on the well traveled Rt. 322 (aka Black Horse Pike)! Build your business with high visibility and quick access to the AC Expressway. Zoned FCR (Forrest Commercial Receiving), the potential for your business to thrive is endless. Call today!...

# COMMENTS

Here's your chance to own a 3.4 acre parcel on the well traveled Rt. 322 (aka Black Horse Pike)! Build your business with high visibility and quick access to the AC Expressway. Zoned FCR (Forrest Commercial Receiving), the potential for your business to thrive is endless. Call today!...