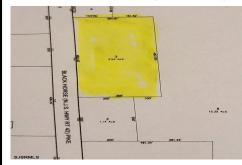

# **COMMENTS**

Here's your chance to own a 3.4 acre parcel on the well traveled Rt. 322 (aka Black Horse Pike)! Build your business with high visibility and quick access to the AC Expressway. Zoned FCR (Forrest Commercial Receiving), the potential for your business to thrive is endless. Call today!...

# COMMENTS

Here's your chance to own a 3.4 acre parcel on the well traveled Rt. 322 (aka Black Horse Pike)! Build your business with high visibility and quick access to the AC Expressway. Zoned FCR (Forrest Commercial Receiving), the potential for your business to thrive is endless. Call today!...