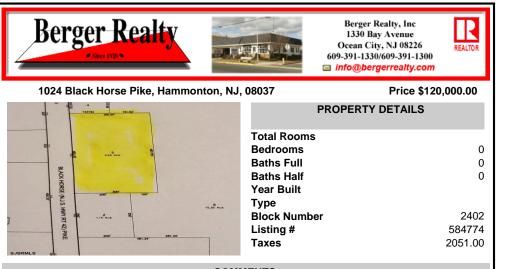

COMMENTS

Here's your chance to own a 3.4 acre parcel on the well traveled Rt. 322 (aka Black Horse Pike)! Build your business with high visibility and quick access to the AC Expressway. Zoned FCR (Forrest Commercial Receiving), the potential for your business to thrive is endless. Call today!...

## PROPERTY FEATURES

CONTACT

Scan to see Property page.

Ask for Dawn Scarlata Berger Realty Inc 1330 Bay Avenue, Ocean City Call: 609-425-2933 Email to: dns@bergerrealty.com

COMMENTS

Herel's your chance to own a 3.4 acre parcel on the well traveled Rt. 322 (aka Black Horse Pike)! Build your business with high visibility and quick access to the AC Expressway. Zoned FCR (Forrest Commercial Receiving), the potential for your business to thrive is endless. Call today!...