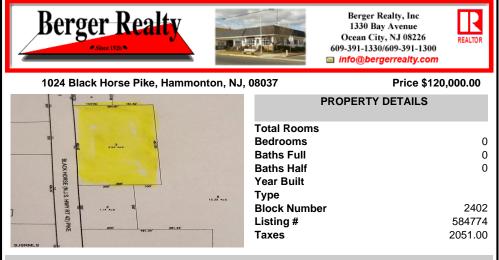

COMMENTS

Here's your chance to own a 3.4 acre parcel on the well traveled Rt. 322 (aka Black Horse Pike)! Build your business with high visibility and quick access to the AC Expressway. Zoned FCR (Forrest Commercial Receiving), the potential for your business to thrive is endless. Call today!...

## PROPERTY FEATURES

CONTACT

Scan to see Property page.

Ask for Dawn Scarlata Berger Realty Inc 1330 Bay Avenue, Ocean City Call: 609-425-2933 Email to: dns@bergerrealty.com

COMMENTS

Herel's your chance to own a 3.4 acre parcel on the well traveled Rt. 322 (aka Black Horse Pike)! Build your business with high visibility and quick access to the AC Expressway. Zoned FCR (Forrest Commercial Receiving), the potential for your business to thrive is endless. Call today!...