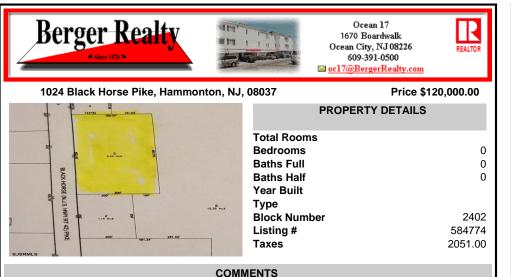

CONNINIENTS

Here's your chance to own a 3.4 acre parcel on the well traveled Rt. 322 (aka Black Horse Pike)! Build your business with high visibility and quick access to the AC Expressway. Zoned FCR (Forrest Commercial Receiving), the potential for your business to thrive is endless. Call today!...