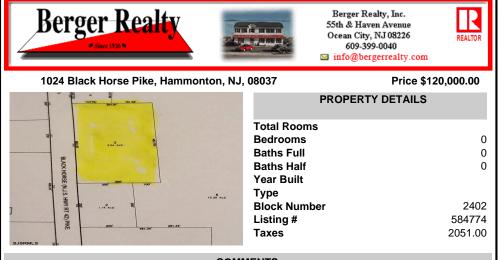

## COMMENTS

Herel's your chance to own a 3.4 acre parcel on the well traveled Rt. 322 (aka Black Horse Pike)! Build your business with high visibility and quick access to the AC Expressway. Zoned FCR (Forrest Commercial Receiving), the potential for your business to thrive is endless. Call today!...

## **PROPERTY FEATURES**

CONTACT

Scan to see Property page.

Ask for Carole Aust **Berger Realty Inc** 109 E 55th St., Ocean City Call: 609-233-8032 Email to: cra@bergerrealty.com

COMMENTS

Here\'s your chance to own a 3.4 acre parcel on the well traveled Rt. 322 (aka Black Horse Pike)! Build your business with high visibility and quick access to the AC Expressway. Zoned FCR (Forrest Commercial Receiving), the potential for your business to thrive is endless. Call today!...