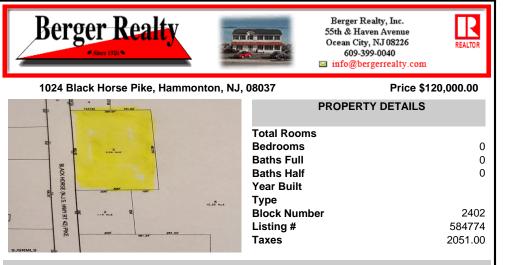

## COMMENTS

Herel's your chance to own a 3.4 acre parcel on the well traveled Rt. 322 (aka Black Horse Pike)! Build your business with high visibility and quick access to the AC Expressway. Zoned FCR (Forrest Commercial Receiving), the potential for your business to thrive is endless. Call today!...

## **PROPERTY FEATURES**

CONTACT

Scan to see Property page.

Ask for Carole Aust **Berger Realty Inc** 109 E 55th St., Ocean City Call: 609-233-8032 Email to: cra@bergerrealty.com

COMMENTS

Here\'s your chance to own a 3.4 acre parcel on the well traveled Rt. 322 (aka Black Horse Pike)! Build your business with high visibility and quick access to the AC Expressway. Zoned FCR (Forrest Commercial Receiving), the potential for your business to thrive is endless. Call today!...