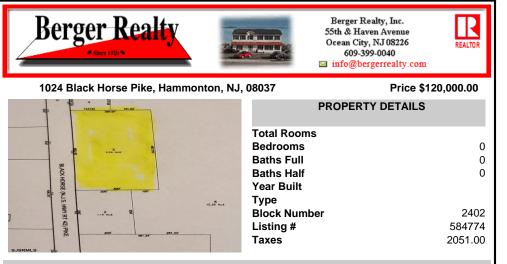

## COMMENTS

Here's your chance to own a 3.4 acre parcel on the well traveled Rt. 322 (aka Black Horse Pike)! Build your business with high visibility and quick access to the AC Expressway. Zoned FCR (Forrest Commercial Receiving), the potential for your business to thrive is endless. Call today!...

## PROPERTY FEATURES

CONTACT

Scan to see Property page.

Ask for Blake Halliday Berger Realty Inc 109 E 55th St., Ocean City Call: 609-412-3737 Email to: beh@bergerrealty.com

COMMENTS

Here's your chance to own a 3.4 acre parcel on the well traveled Rt. 322 (aka Black Horse Pike)! Build your business with high visibility and quick access to the AC Expressway. Zoned FCR (Forrest Commercial Receiving), the potential for your business to thrive is endless. Call today!...