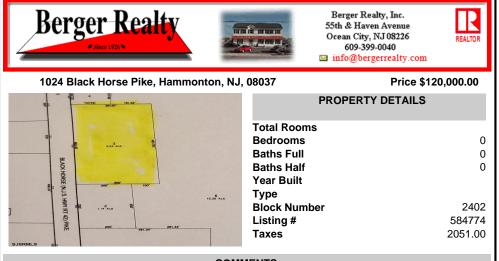

## COMMENTS

Here's your chance to own a 3.4 acre parcel on the well traveled Rt. 322 (aka Black Horse Pike)! Build your business with high visibility and quick access to the AC Expressway. Zoned FCR (Forrest Commercial Receiving), the potential for your business to thrive is endless. Call today!...

## PROPERTY FEATURES

CONTACT

Scan to see Property page.

Ask for Blake Halliday Berger Realty Inc 109 E 55th St., Ocean City Call: 609-412-3737 Email to: beh@bergerrealty.com

COMMENTS

Here's your chance to own a 3.4 acre parcel on the well traveled Rt. 322 (aka Black Horse Pike)! Build your business with high visibility and quick access to the AC Expressway. Zoned FCR (Forrest Commercial Receiving), the potential for your business to thrive is endless. Call today!...