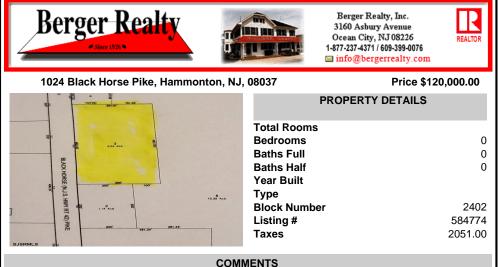

## COMMENTS

Herel's your chance to own a 3.4 acre parcel on the well traveled Rt. 322 (aka Black Horse Pike)! Build your business with high visibility and quick access to the AC Expressway. Zoned FCR (Forrest Commercial Receiving), the potential for your business to thrive is endless. Call today!...