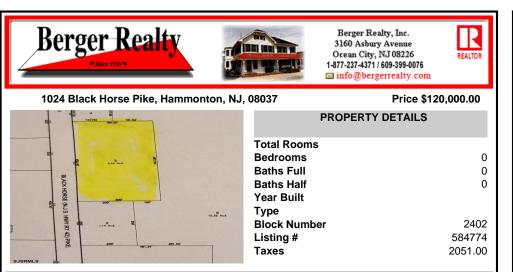

## COMMENTS

Herel's your chance to own a 3.4 acre parcel on the well traveled Rt. 322 (aka Black Horse Pike)! Build your business with high visibility and quick access to the AC Expressway. Zoned FCR (Forrest Commercial Receiving), the potential for your business to thrive is endless. Call today!...