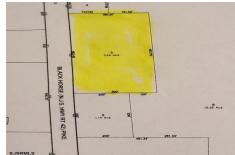

# **COMMENTS**

Here's your chance to own a 3.4 acre parcel on the well traveled Rt. 322 (aka Black Horse Pike)! Build your business with high visibility and quick access to the AC Expressway. Zoned FCR (Forrest Commercial Receiving), the potential for your business to thrive is endless. Call today!...