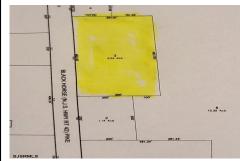

# COMMENTS

Here's your chance to own a 3.4 acre parcel on the well traveled Rt. 322 (aka Black Horse Pike)! Build your business with high visibility and quick access to the AC Expressway. Zoned FCR (Forrest Commercial Receiving), the potential for your business to thrive is endless. Call today!...