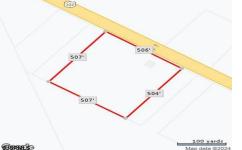

Black Horse, Mays Landing, NJ, 08330

Price \$10,000.00

PROPERTY DETAILS

Total Rooms
Bedrooms 0
Baths Full 0
Baths Half 0
Year Built
Type
Block Number 588
Listing # 584771
Taxes 136.00

## COMMENTS

Wooded 5 Acres zoned FA70. Good for hunting, density transfer or future investment. Make offer!!...