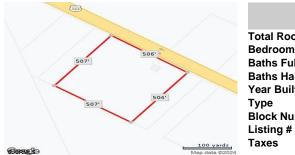

Berger Realty, Inc. 3160 Asbury Avenue Ocean City, NJ 08226 1-877-237-4371/609-399-0076 info@bergerrealty.com

Black Horse, Mays Landing, NJ, 08330

Price \$10,000.00

| PROPERTY DETAILS |             |        |
|------------------|-------------|--------|
| T                | otal Rooms  |        |
| В                | edrooms     | 0      |
| В                | aths Full   | 0      |
| В                | aths Half   | 0      |
| Y                | ear Built   |        |
| T                | ype         |        |
| В                | lock Number | 588    |
| Li               | isting #    | 584771 |
| T                | axes        | 136.00 |

## **COMMENTS**

Wooded 5 Acres zoned FA70. Good for hunting, density transfer or future investment. Make offer!!...