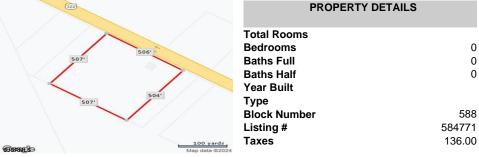

Black Horse, Mays Landing, NJ, 08330

Price \$10,000.00

| PROPERTY DETAILS |        |
|------------------|--------|
| Total Rooms      |        |
| Bedrooms         | 0      |
| Baths Full       | 0      |
| Baths Half       | 0      |
| Year Built       |        |
| Туре             |        |
| Block Number     | 588    |
| Listing #        | 584771 |
| Taxes            | 136.00 |