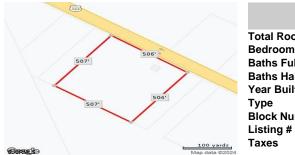

Black Horse, Mays Landing, NJ, 08330

Price \$10,000.00

| PROPERTY DETAILS |        |
|------------------|--------|
| Total Rooms      |        |
| Bedrooms         | 0      |
| Baths Full       | 0      |
| Baths Half       | 0      |
| Year Built       |        |
| Туре             |        |
| Block Number     | 588    |
| Listing #        | 584771 |
| Taxes            | 136.00 |