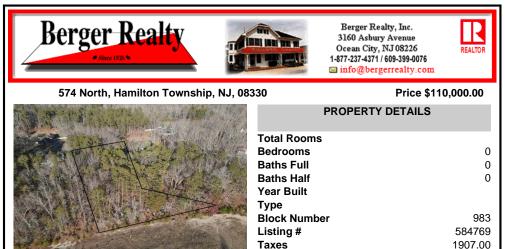

COMMENTS

Block Number

Listing #

Taxes

Prime Mays Landing wooded lot to build your forever home. Location combines the best of both worlds. One of the last opportunities to live on desirable North Street. Unique home designs set in wooded part of town yet walking distance to many things. Imagine evening walks to the Great Egg Harbor River to watch the sunset after dinner. Walk to church on Sundays. Severa...

## COMMENTS

Prime Mays Landing wooded lot to build your forever home. Location combines the best of both worlds. One of the last opportunities to live on desirable North Street. Unique home designs set in wooded part of town yet walking distance to many things. Imagine evening walks to the Great Egg Harbor River to watch the sunset after dinner. Walk to church on Sundays. Severa...