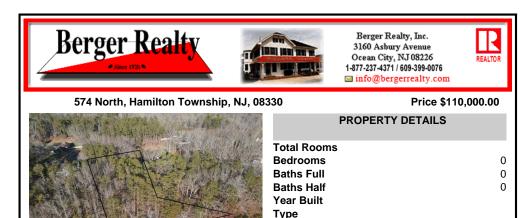

COMMENTS

Block Number

Listing #

Taxes

Prime Mays Landing wooded lot to build your forever home. Location combines the best of both worlds. One of the last opportunities to live on desirable North Street. Unique home designs set in wooded part of town yet walking distance to many things. Imagine evening walks to the Great Egg Harbor River to watch the sunset after dinner. Walk to church on Sundays. Severa...

## COMMENTS

Prime Mays Landing wooded lot to build your forever home. Location combines the best of both worlds. One of the last opportunities to live on desirable North Street. Unique home designs set in wooded part of town yet walking distance to many things. Imagine evening walks to the Great Egg Harbor River to watch the sunset after dinner. Walk to church on Sundays. Severa...