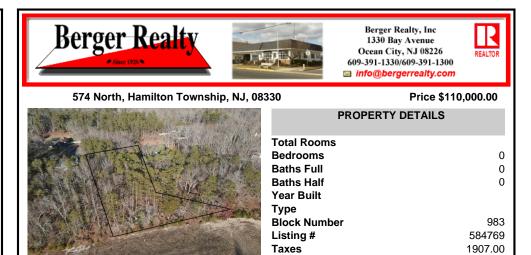

COMINEN 15

Prime Mays Landing wooded lot to build your forever home. Location combines the best of both worlds. One of the last opportunities to live on desirable North Street. Unique home designs set in wooded part of town yet walking distance to many things. Imagine evening walks to the Great Egg Harbor River to watch the sunset after dinner. Walk to church on Sundays. Severa...

## COMMENTS

Prime Mays Landing wooded lot to build your forever home. Location combines the best of both worlds. One of the last opportunities to live on desirable North Street. Unique home designs set in wooded part of town yet walking distance to many things. Imagine evening walks to the Great Egg Harbor River to watch the sunset after dinner. Walk to church on Sundays. Severa...