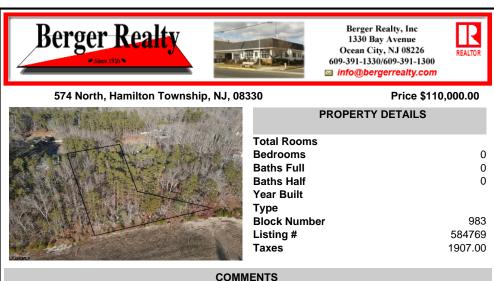

COMINEN 15

Prime Mays Landing wooded lot to build your forever home. Location combines the best of both worlds. One of the last opportunities to live on desirable North Street. Unique home designs set in wooded part of town yet walking distance to many things. Imagine evening walks to the Great Egg Harbor River to watch the sunset after dinner. Walk to church on Sundays. Severa...

## COMMENTS

Prime Mays Landing wooded lot to build your forever home. Location combines the best of both worlds. One of the last opportunities to live on desirable North Street. Unique home designs set in wooded part of town yet walking distance to many things. Imagine evening walks to the Great Egg Harbor River to watch the sunset after dinner. Walk to church on Sundays. Severa...