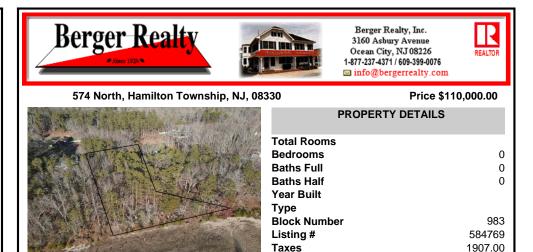

0 983 584769 1907.00

# COMMENTS

Year Built

Listing #

Taxes

Block Number

Type

Prime Mays Landing wooded lot to build your forever home. Location combines the best of both worlds. One of the last opportunities to live on desirable North Street. Unique home designs set in wooded part of town yet walking distance to many things. Imagine evening walks to the Great Egg Harbor River to watch the sunset after dinner. Walk to church on Sundays. Severa...

## COMMENTS

Prime Mays Landing wooded lot to build your forever home. Location combines the best of both worlds. One of the last opportunities to live on desirable North Street. Unique home designs set in wooded part of town yet walking distance to many things. Imagine evening walks to the Great Egg Harbor River to watch the sunset after dinner. Walk to church on Sundays. Severa...