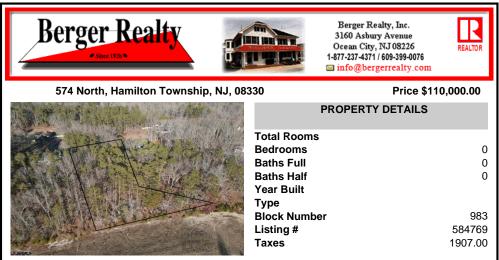

### COMMENTS

Taxes

Prime Mays Landing wooded lot to build your forever home. Location combines the best of both worlds. One of the last opportunities to live on desirable North Street. Unique home designs set in wooded part of town yet walking distance to many things. Imagine evening walks to the Great Egg Harbor River to watch the sunset after dinner. Walk to church on Sundays. Severa...

## COMMENTS

Prime Mays Landing wooded lot to build your forever home. Location combines the best of both worlds. One of the last opportunities to live on desirable North Street. Unique home designs set in wooded part of town yet walking distance to many things. Imagine evening walks to the Great Egg Harbor River to watch the sunset after dinner. Walk to church on Sundays. Severa...