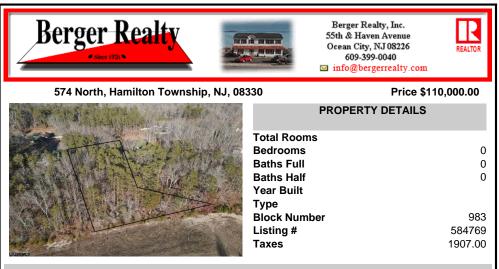

## COMMENTS

Prime Mays Landing wooded lot to build your forever home. Location combines the best of both worlds. One of the last opportunities to live on desirable North Street. Unique home designs set in wooded part of town yet walking distance to many things. Imagine evening walks to the Great Egg Harbor River to watch the sunset after dinner. Walk to church on Sundays. Severa...