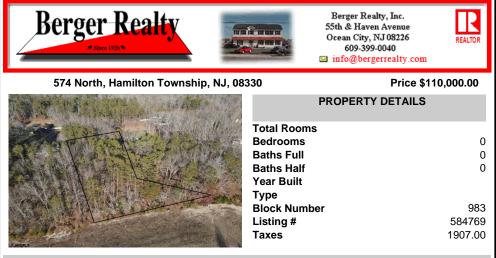

## COMMENTS

Prime Mays Landing wooded lot to build your forever home. Location combines the best of both worlds. One of the last opportunities to live on desirable North Street. Unique home designs set in wooded part of town yet walking distance to many things. Imagine evening walks to the Great Egg Harbor River to watch the sunset after dinner. Walk to church on Sundays. Severa...