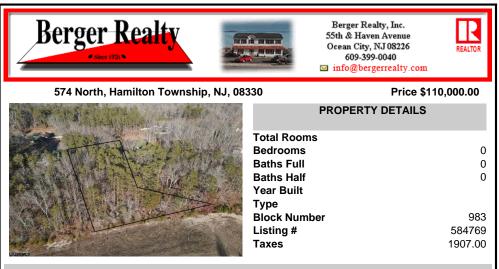

## COMMENTS

Prime Mays Landing wooded lot to build your forever home. Location combines the best of both worlds. One of the last opportunities to live on desirable North Street. Unique home designs set in wooded part of town yet walking distance to many things. Imagine evening walks to the Great Egg Harbor River to watch the sunset after dinner. Walk to church on Sundays. Severa ....