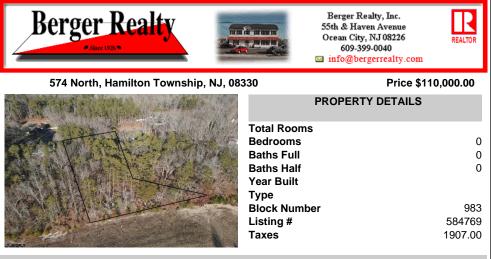

## COMMENTS

Prime Mays Landing wooded lot to build your forever home. Location combines the best of both worlds. One of the last opportunities to live on desirable North Street. Unique home designs set in wooded part of town yet walking distance to many things. Imagine evening walks to the Great Egg Harbor River to watch the sunset after dinner. Walk to church on Sundays. Severa ...