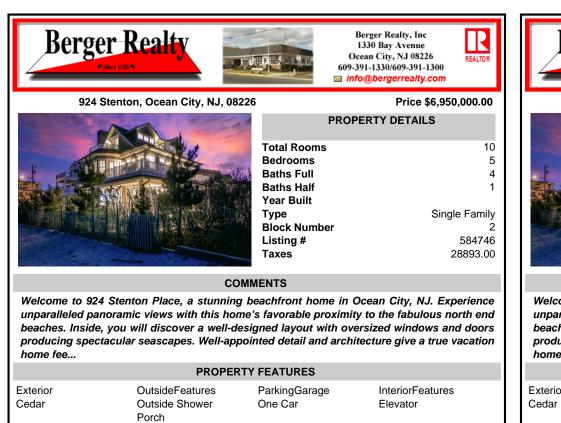

COMMENTS

Welcome to 924 Stenton Place, a stunning beachfront home in Ocean City, NJ. Experience unparalleled panoramic views with this home's favorable proximity to the fabulous north end beaches. Inside, you will discover a well-designed layout with oversized windows and doors producing spectacular seascapes. Well-appointed detail and architecture give a true vacation home fee ...