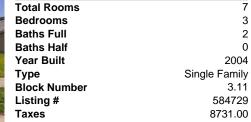

7

3 2

0

2004

3.11

584729

8731.00

Single Family

| and the second                                                                                                                                                                                                                                                                                                                                                                                                                                                                                                                                                                                                                                                                                                                                                                                                                                                                                                                                                                                                                                                                                                                                                                                                                                                                                                                                                                                                                                                                                                                                                                                                                                                                                                                                                                                                                                                                                                                                                                                                                                                                                                                 |                                    | Total Rooms  |
|--------------------------------------------------------------------------------------------------------------------------------------------------------------------------------------------------------------------------------------------------------------------------------------------------------------------------------------------------------------------------------------------------------------------------------------------------------------------------------------------------------------------------------------------------------------------------------------------------------------------------------------------------------------------------------------------------------------------------------------------------------------------------------------------------------------------------------------------------------------------------------------------------------------------------------------------------------------------------------------------------------------------------------------------------------------------------------------------------------------------------------------------------------------------------------------------------------------------------------------------------------------------------------------------------------------------------------------------------------------------------------------------------------------------------------------------------------------------------------------------------------------------------------------------------------------------------------------------------------------------------------------------------------------------------------------------------------------------------------------------------------------------------------------------------------------------------------------------------------------------------------------------------------------------------------------------------------------------------------------------------------------------------------------------------------------------------------------------------------------------------------|------------------------------------|--------------|
| 100 Mar 198                                                                                                                                                                                                                                                                                                                                                                                                                                                                                                                                                                                                                                                                                                                                                                                                                                                                                                                                                                                                                                                                                                                                                                                                                                                                                                                                                                                                                                                                                                                                                                                                                                                                                                                                                                                                                                                                                                                                                                                                                                                                                                                    |                                    | Bedrooms     |
|                                                                                                                                                                                                                                                                                                                                                                                                                                                                                                                                                                                                                                                                                                                                                                                                                                                                                                                                                                                                                                                                                                                                                                                                                                                                                                                                                                                                                                                                                                                                                                                                                                                                                                                                                                                                                                                                                                                                                                                                                                                                                                                                |                                    | Baths Full   |
|                                                                                                                                                                                                                                                                                                                                                                                                                                                                                                                                                                                                                                                                                                                                                                                                                                                                                                                                                                                                                                                                                                                                                                                                                                                                                                                                                                                                                                                                                                                                                                                                                                                                                                                                                                                                                                                                                                                                                                                                                                                                                                                                |                                    | Baths Half   |
| and make the                                                                                                                                                                                                                                                                                                                                                                                                                                                                                                                                                                                                                                                                                                                                                                                                                                                                                                                                                                                                                                                                                                                                                                                                                                                                                                                                                                                                                                                                                                                                                                                                                                                                                                                                                                                                                                                                                                                                                                                                                                                                                                                   |                                    | Year Built   |
|                                                                                                                                                                                                                                                                                                                                                                                                                                                                                                                                                                                                                                                                                                                                                                                                                                                                                                                                                                                                                                                                                                                                                                                                                                                                                                                                                                                                                                                                                                                                                                                                                                                                                                                                                                                                                                                                                                                                                                                                                                                                                                                                | Action 1/2 march 1                 | Туре         |
|                                                                                                                                                                                                                                                                                                                                                                                                                                                                                                                                                                                                                                                                                                                                                                                                                                                                                                                                                                                                                                                                                                                                                                                                                                                                                                                                                                                                                                                                                                                                                                                                                                                                                                                                                                                                                                                                                                                                                                                                                                                                                                                                |                                    | Block Number |
| 2 Marine                                                                                                                                                                                                                                                                                                                                                                                                                                                                                                                                                                                                                                                                                                                                                                                                                                                                                                                                                                                                                                                                                                                                                                                                                                                                                                                                                                                                                                                                                                                                                                                                                                                                                                                                                                                                                                                                                                                                                                                                                                                                                                                       |                                    | Listing #    |
| a for the second                                                                                                                                                                                                                                                                                                                                                                                                                                                                                                                                                                                                                                                                                                                                                                                                                                                                                                                                                                                                                                                                                                                                                                                                                                                                                                                                                                                                                                                                                                                                                                                                                                                                                                                                                                                                                                                                                                                                                                                                                                                                                                               | - Contraction of the second second | Taxes        |
| and the second s |                                    |              |