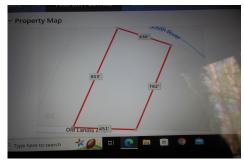

### **COMMENTS**

8.35 acres for sale . Contact listing agent for any further details...

PROPERTY DETAILS

1935.00

Landis ave, Mays Landing, NJ, 08330

Price \$50,000.00

| Total Rooms  |        |
|--------------|--------|
| Bedrooms     | 0      |
| Baths Full   | 0      |
| Baths Half   | 0      |
| Year Built   |        |
| Туре         |        |
| Block Number | 529    |
| Listing #    | 584725 |

# **COMMENTS**

**Taxes** 

8.35 acres for sale . Contact listing agent for any further details...