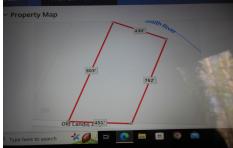

### **COMMENTS**

8.35 acres for sale . Contact listing agent for any further details...

PROPERTY DETAILS

1935.00

Landis ave, Mays Landing, NJ, 08330

Price \$50,000.00

| Total Rooms  |        |
|--------------|--------|
| Bedrooms     | 0      |
| Baths Full   | 0      |
| Baths Half   | 0      |
| Year Built   |        |
| Туре         |        |
| Block Number | 529    |
| Listing #    | 584725 |

# **COMMENTS**

**Taxes** 

8.35 acres for sale . Contact listing agent for any further details...