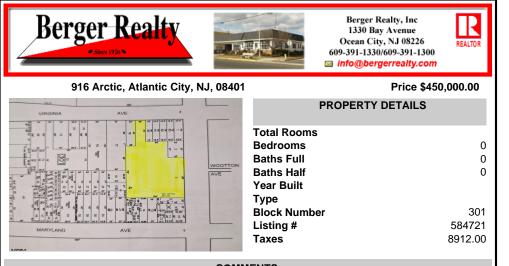

## COMMENTS

Very Large Buildable Lot in CBD Zone! Green Zone Approved for Cannibus Industry as well as Commercial/High Rise Mixed Use Zoned land within close proximity to Showboat, Indoor Island Water Park, Ocean Casino & Hotel, Hardrock Casino & Steel Peir, Resorts & Margaritaville, The Seed Brewery, The Little Water Distillery, Borgata, MGM, Harrahs, Golden Nugget & Farley Marina, T ...

## COMMENTS

Very Large Buildable Lot in CBD Zone! Green Zone Approved for Cannibus Industry as well as Commercial/High Rise Mixed Use Zoned land within close proximity to Showboat, Indoor Island Water Park, Ocean Casino & Hotel, Hardrock Casino & Steel Peir, Resorts & Margaritaville, The Seed Brewery, The Little Water Distillery, Borgata, MGM, Harrahs, Golden Nugget & Farley Marina, T...