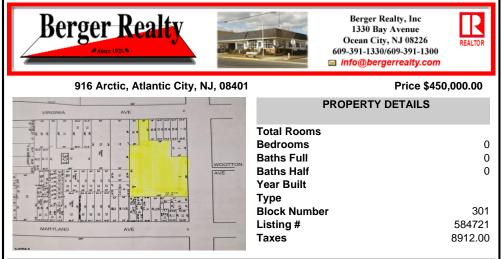

## COMMENTS

Very Large Buildable Lot in CBD Zone! Green Zone Approved for Cannibus Industry as well as Commercial/High Rise Mixed Use Zoned land within close proximity to Showboat, Indoor Island Water Park, Ocean Casino & Hotel, Hardrock Casino & Steel Peir, Resorts & Margaritaville, The Seed Brewery, The Little Water Distillery, Borgata, MGM, Harrahs, Golden Nugget & Farley Marina, T ...

## COMMENTS

Very Large Buildable Lot in CBD Zone! Green Zone Approved for Cannibus Industry as well as Commercial/High Rise Mixed Use Zoned land within close proximity to Showboat, Indoor Island Water Park, Ocean Casino & Hotel, Hardrock Casino & Steel Peir, Resorts & Margaritaville, The Seed Brewery, The Little Water Distillery, Borgata, MGM, Harrahs, Golden Nugget & Farley Marina, T...