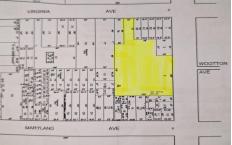

## **COMMENTS**

Very Large Buildable Lot in CBD Zone! Green Zone Approved for Cannibus Industry as well as Commercial/High Rise Mixed Use Zoned land within close proximity to Showboat, Indoor Island Water Park, Ocean Casino & Hotel, Hardrock Casino & Steel Peir, Resorts & Margaritaville, The Seed Brewery, The Little Water Distillery, Borgata, MGM, Harrahs, Golden Nugget & Farley Marina, T...