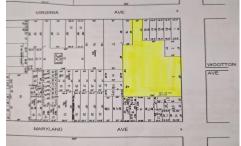

## **COMMENTS**

Very Large Buildable Lot in CBD Zone! Green Zone Approved for Cannibus Industry as well as Commercial/High Rise Mixed Use Zoned land within close proximity to Showboat, Indoor Island Water Park, Ocean Casino & Hotel, Hardrock Casino & Steel Peir, Resorts & Margaritaville, The Seed Brewery, The Little Water Distillery, Borgata, MGM, Harrahs, Golden Nugget & Farley Marina, T...