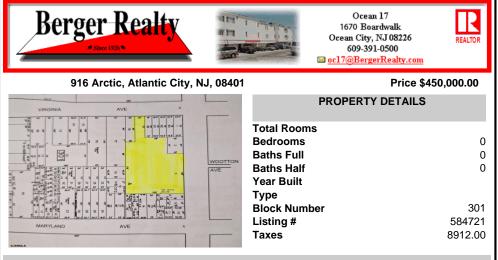

## COMMENTS

Very Large Buildable Lot in CBD Zone! Green Zone Approved for Cannibus Industry as well as Commercial/High Rise Mixed Use Zoned land within close proximity to Showboat, Indoor Island Water Park, Ocean Casino & Hotel, Hardrock Casino & Steel Peir, Resorts & Margaritaville, The Seed Brewery, The Little Water Distillery, Borgata, MGM, Harrahs, Golden Nugget & Farley Marina, T...