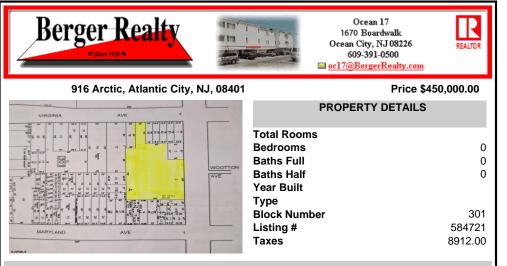

## COMMENTS

Very Large Buildable Lot in CBD Zone! Green Zone Approved for Cannibus Industry as well as Commercial/High Rise Mixed Use Zoned land within close proximity to Showboat, Indoor Island Water Park, Ocean Casino & Hotel, Hardrock Casino & Steel Peir, Resorts & Margaritaville, The Seed Brewery, The Little Water Distillery, Borgata, MGM, Harrahs, Golden Nugget & Farley Marina, T...