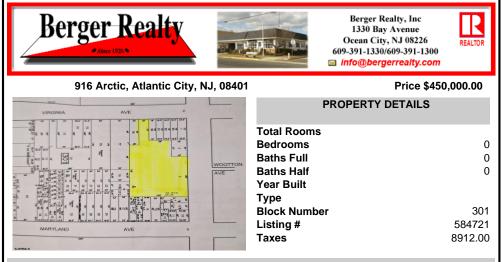

## COMMENTS

Very Large Buildable Lot in CBD Zone! Green Zone Approved for Cannibus Industry as well as Commercial/High Rise Mixed Use Zoned land within close proximity to Showboat, Indoor Island Water Park, Ocean Casino & Hotel, Hardrock Casino & Steel Peir, Resorts & Margaritaville, The Seed Brewery, The Little Water Distillery, Borgata, MGM, Harrahs, Golden Nugget & Farley Marina, T...