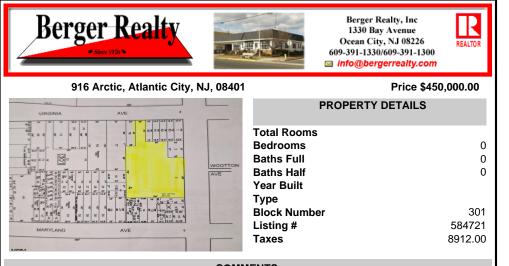

## COMMENTS

Very Large Buildable Lot in CBD Zone! Green Zone Approved for Cannibus Industry as well as Commercial/High Rise Mixed Use Zoned land within close proximity to Showboat, Indoor Island Water Park, Ocean Casino & Hotel, Hardrock Casino & Steel Peir, Resorts & Margaritaville, The Seed Brewery, The Little Water Distillery, Borgata, MGM, Harrahs, Golden Nugget & Farley Marina, T...