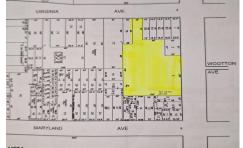

## **COMMENTS**

Very Large Buildable Lot in CBD Zone! Green Zone Approved for Cannibus Industry as well as Commercial/High Rise Mixed Use Zoned land within close proximity to Showboat, Indoor Island Water Park, Ocean Casino & Hotel, Hardrock Casino & Steel Peir, Resorts & Margaritaville, The Seed Brewery, The Little Water Distillery, Borgata, MGM, Harrahs, Golden Nugget & Farley Marina, T...