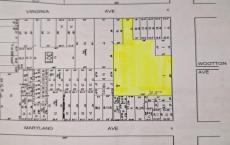

## **COMMENTS**

Very Large Buildable Lot in CBD Zone! Green Zone Approved for Cannibus Industry as well as Commercial/High Rise Mixed Use Zoned land within close proximity to Showboat, Indoor Island Water Park, Ocean Casino & Hotel, Hardrock Casino & Steel Peir, Resorts & Margaritaville, The Seed Brewery, The Little Water Distillery, Borgata, MGM, Harrahs, Golden Nugget & Farley Marina, T...