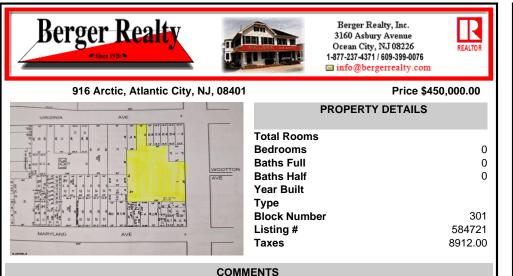

Very Large Buildable Lot in CBD Zone! Green Zone Approved for Cannibus Industry as well as Commercial/High Rise Mixed Use Zoned land within close proximity to Showboat, Indoor Island Water Park, Ocean Casino & Hotel, Hardrock Casino & Steel Peir, Resorts & Margaritaville, The Seed Brewery, The Little Water Distillery, Borgata, MGM, Harrahs, Golden Nugget & Farley Marina, T ...

## **PROPERTY FEATURES** CONTACT

Scan to see Property page.

Ask for Michael Devlin

Berger Realty Inc 3160 Asbury Avenue, Ocean City Call: 609-306-3730 Email to: msd@bergerrealty.com

COMMENTS

Very Large Buildable Lot in CBD Zone! Green Zone Approved for Cannibus Industry as well as Commercial/High Rise Mixed Use Zoned land within close proximity to Showboat, Indoor Island Water Park, Ocean Casino & Hotel, Hardrock Casino & Steel Peir, Resorts & Margaritaville, The Seed Brewery, The Little Water Distillery, Borgata, MGM, Harrahs, Golden Nugget & Farley Marina, T...