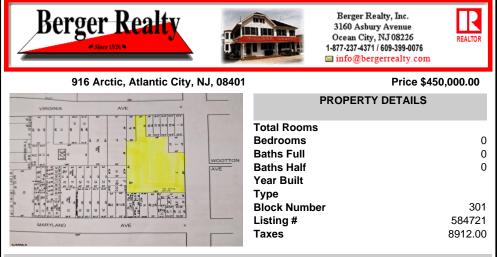

Very Large Buildable Lot in CBD Zone! Green Zone Approved for Cannibus Industry as well as Commercial/High Rise Mixed Use Zoned land within close proximity to Showboat, Indoor Island Water Park, Ocean Casino & Hotel, Hardrock Casino & Steel Peir, Resorts & Margaritaville, The Seed Brewery, The Little Water Distillery, Borgata, MGM, Harrahs, Golden Nugget & Farley Marina, T ...

## **PROPERTY FEATURES** CONTACT

Scan to see Property page.

Ask for Michael Devlin

Berger Realty Inc 3160 Asbury Avenue, Ocean City Call: 609-306-3730 Email to: msd@bergerrealty.com

COMMENTS

Very Large Buildable Lot in CBD Zone! Green Zone Approved for Cannibus Industry as well as Commercial/High Rise Mixed Use Zoned land within close proximity to Showboat, Indoor Island Water Park, Ocean Casino & Hotel, Hardrock Casino & Steel Peir, Resorts & Margaritaville, The Seed Brewery, The Little Water Distillery, Borgata, MGM, Harrahs, Golden Nugget & Farley Marina, T...