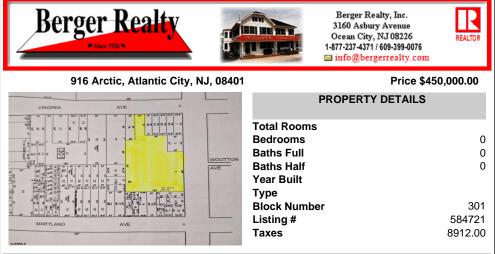

Very Large Buildable Lot in CBD Zone! Green Zone Approved for Cannibus Industry as well as Commercial/High Rise Mixed Use Zoned land within close proximity to Showboat, Indoor Island Water Park, Ocean Casino & Hotel, Hardrock Casino & Steel Peir, Resorts & Margaritaville, The Seed Brewery, The Little Water Distillery, Borgata, MGM, Harrahs, Golden Nugget & Farley Marina, T ...

## COMMENTS

Very Large Buildable Lot in CBD Zone! Green Zone Approved for Cannibus Industry as well as Commercial/High Rise Mixed Use Zoned land within close proximity to Showboat, Indoor Island Water Park, Ocean Casino & Hotel, Hardrock Casino & Steel Peir, Resorts & Margaritaville, The Seed Brewery, The Little Water Distillery, Borgata, MGM, Harrahs, Golden Nugget & Farley Marina, T...