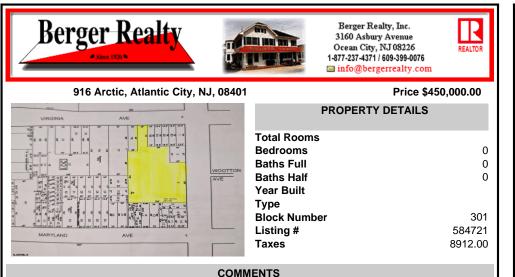

Very Large Buildable Lot in CBD Zone! Green Zone Approved for Cannibus Industry as well as Commercial/High Rise Mixed Use Zoned land within close proximity to Showboat, Indoor Island Water Park, Ocean Casino & Hotel, Hardrock Casino & Steel Peir, Resorts & Margaritaville, The Seed Brewery, The Little Water Distillery, Borgata, MGM, Harrahs, Golden Nugget & Farley Marina, T ...

## COMMENTS

Very Large Buildable Lot in CBD Zone! Green Zone Approved for Cannibus Industry as well as Commercial/High Rise Mixed Use Zoned land within close proximity to Showboat, Indoor Island Water Park, Ocean Casino & Hotel, Hardrock Casino & Steel Peir, Resorts & Margaritaville, The Seed Brewery, The Little Water Distillery, Borgata, MGM, Harrahs, Golden Nugget & Farley Marina, T...