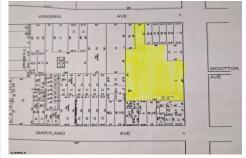

## COMMENTS

Very Large Buildable Lot in CBD Zone! Green Zone Approved for Cannibus Industry as well as Commercial/High Rise Mixed Use Zoned land within close proximity to Showboat, Indoor Island Water Park, Ocean Casino & Hotel, Hardrock Casino & Steel Peir, Resorts & Margaritaville, The Seed Brewery, The Little Water Distillery, Borgata, MGM, Harrahs, Golden Nugget & Farley Marina, T...