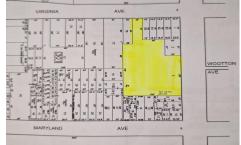

## **COMMENTS**

Very Large Buildable Lot in CBD Zone! Green Zone Approved for Cannibus Industry as well as Commercial/High Rise Mixed Use Zoned land within close proximity to Showboat, Indoor Island Water Park, Ocean Casino & Hotel, Hardrock Casino & Steel Peir, Resorts & Margaritaville, The Seed Brewery, The Little Water Distillery, Borgata, MGM, Harrahs, Golden Nugget & Farley Marina, T...