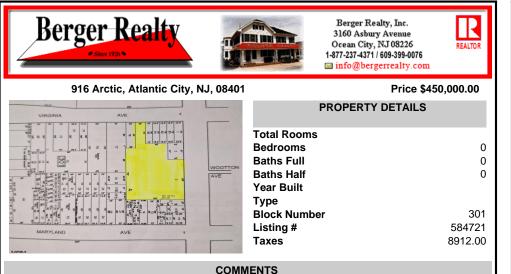

Very Large Buildable Lot in CBD Zone! Green Zone Approved for Cannibus Industry as well as Commercial/High Rise Mixed Use Zoned land within close proximity to Showboat, Indoor Island Water Park, Ocean Casino & Hotel, Hardrock Casino & Steel Peir, Resorts & Margaritaville, The Seed Brewery, The Little Water Distillery, Borgata, MGM, Harrahs, Golden Nugget & Farley Marina, T...

## COMMENTS

Very Large Buildable Lot in CBD Zone! Green Zone Approved for Cannibus Industry as well as Commercial/High Rise Mixed Use Zoned land within close proximity to Showboat, Indoor Island Water Park, Ocean Casino & Hotel, Hardrock Casino & Steel Peir, Resorts & Margaritaville, The Seed Brewery, The Little Water Distillery, Borgata, MGM, Harrahs, Golden Nugget & Farley Marina, T...