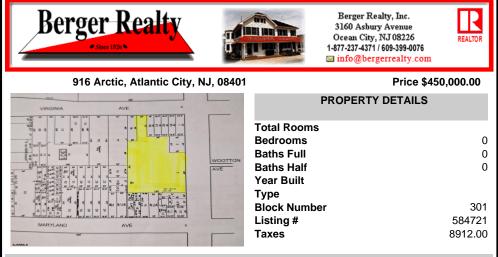

Very Large Buildable Lot in CBD Zone! Green Zone Approved for Cannibus Industry as well as Commercial/High Rise Mixed Use Zoned land within close proximity to Showboat, Indoor Island Water Park, Ocean Casino & Hotel, Hardrock Casino & Steel Peir, Resorts & Margaritaville, The Seed Brewery, The Little Water Distillery, Borgata, MGM, Harrahs, Golden Nugget & Farley Marina, T...

## COMMENTS

Very Large Buildable Lot in CBD Zone! Green Zone Approved for Cannibus Industry as well as Commercial/High Rise Mixed Use Zoned land within close proximity to Showboat, Indoor Island Water Park, Ocean Casino & Hotel, Hardrock Casino & Steel Peir, Resorts & Margaritaville, The Seed Brewery, The Little Water Distillery, Borgata, MGM, Harrahs, Golden Nugget & Farley Marina, T...