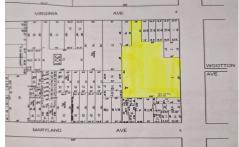

## **COMMENTS**

Very Large Buildable Lot in CBD Zone! Green Zone Approved for Cannibus Industry as well as Commercial/High Rise Mixed Use Zoned land within close proximity to Showboat, Indoor Island Water Park, Ocean Casino & Hotel, Hardrock Casino & Steel Peir, Resorts & Margaritaville, The Seed Brewery, The Little Water Distillery, Borgata, MGM, Harrahs, Golden Nugget & Farley Marina, T...