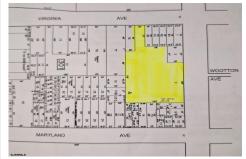

## **COMMENTS**

Very Large Buildable Lot in CBD Zone! Green Zone Approved for Cannibus Industry as well as Commercial/High Rise Mixed Use Zoned land within close proximity to Showboat, Indoor Island Water Park, Ocean Casino & Hotel, Hardrock Casino & Steel Peir, Resorts & Margaritaville, The Seed Brewery, The Little Water Distillery, Borgata, MGM, Harrahs, Golden Nugget & Farley Marina, T...