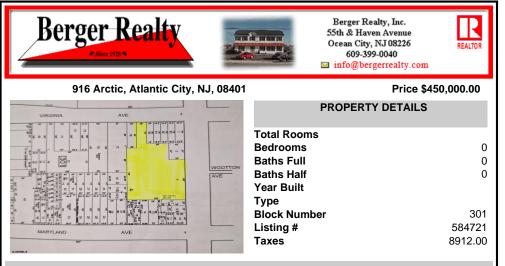

## COMMENTS

Very Large Buildable Lot in CBD Zone! Green Zone Approved for Cannibus Industry as well as Commercial/High Rise Mixed Use Zoned land within close proximity to Showboat, Indoor Island Water Park, Ocean Casino & Hotel, Hardrock Casino & Steel Peir, Resorts & Margaritaville, The Seed Brewery, The Little Water Distillery, Borgata, MGM, Harrahs, Golden Nugget & Farley Marina, T...