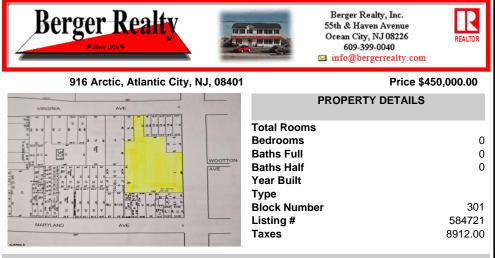

## COMMENTS

Very Large Buildable Lot in CBD Zone! Green Zone Approved for Cannibus Industry as well as Commercial/High Rise Mixed Use Zoned land within close proximity to Showboat, Indoor Island Water Park, Ocean Casino & Hotel, Hardrock Casino & Steel Peir, Resorts & Margaritaville, The Seed Brewery, The Little Water Distillery, Borgata, MGM, Harrahs, Golden Nugget & Farley Marina, T...