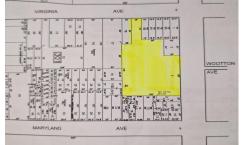

## **COMMENTS**

Very Large Buildable Lot in CBD Zone! Green Zone Approved for Cannibus Industry as well as Commercial/High Rise Mixed Use Zoned land within close proximity to Showboat, Indoor Island Water Park, Ocean Casino & Hotel, Hardrock Casino & Steel Peir, Resorts & Margaritaville, The Seed Brewery, The Little Water Distillery, Borgata, MGM, Harrahs, Golden Nugget & Farley Marina, T...