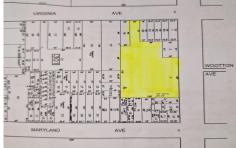

## **COMMENTS**

Very Large Buildable Lot in CBD Zone! Green Zone Approved for Cannibus Industry as well as Commercial/High Rise Mixed Use Zoned land within close proximity to Showboat, Indoor Island Water Park, Ocean Casino & Hotel, Hardrock Casino & Steel Peir, Resorts & Margaritaville, The Seed Brewery, The Little Water Distillery, Borgata, MGM, Harrahs, Golden Nugget & Farley Marina, T...