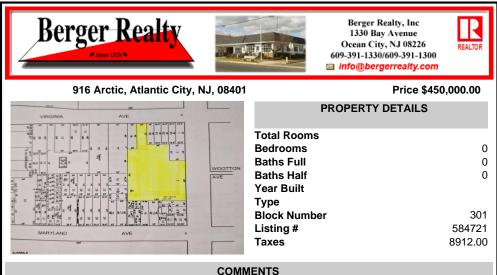

Very Large Buildable Lot in CBD Zone! Green Zone Approved for Cannibus Industry as well as Commercial/High Rise Mixed Use Zoned land within close proximity to Showboat, Indoor Island Water Park, Ocean Casino & Hotel, Hardrock Casino & Steel Peir, Resorts & Margaritaville, The Seed Brewery, The Little Water Distillery, Borgata, MGM, Harrahs, Golden Nugget & Farley Marina, T...