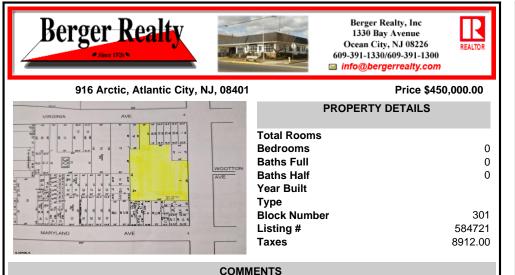

Very Large Buildable Lot in CBD Zone! Green Zone Approved for Cannibus Industry as well as Commercial/High Rise Mixed Use Zoned land within close proximity to Showboat, Indoor Island Water Park, Ocean Casino & Hotel, Hardrock Casino & Steel Peir, Resorts & Margaritaville, The Seed Brewery, The Little Water Distillery, Borgata, MGM, Harrahs, Golden Nugget & Farley Marina, T...