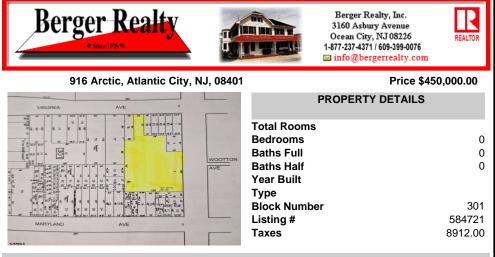

Very Large Buildable Lot in CBD Zone! Green Zone Approved for Cannibus Industry as well as Commercial/High Rise Mixed Use Zoned land within close proximity to Showboat, Indoor Island Water Park, Ocean Casino & Hotel, Hardrock Casino & Steel Peir, Resorts & Margaritaville, The Seed Brewery, The Little Water Distillery, Borgata, MGM, Harrahs, Golden Nugget & Farley Marina, T...

## PROPERTY FEATURES

CONTACT

Scan to see Property page.

Ask for Dawn Warren Berger Realty Inc 3160 Asbury Avenue, Ocean City Call: 609-432-4966 Email to: dew@bergerrealty.com

COMMENTS

Very Large Buildable Lot in CBD Zone! Green Zone Approved for Cannibus Industry as well as Commercial/High Rise Mixed Use Zoned land within close proximity to Showboat, Indoor Island Water Park, Ocean Casino & Hotel, Hardrock Casino & Steel Peir, Resorts & Margaritaville, The Seed Brewery, The Little Water Distillery, Borgata, MGM, Harrahs, Golden Nugget & Farley Marina, T...