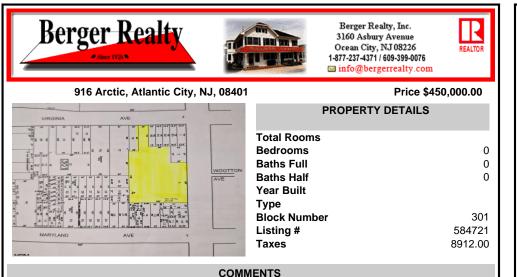

Very Large Buildable Lot in CBD Zone! Green Zone Approved for Cannibus Industry as well as Commercial/High Rise Mixed Use Zoned land within close proximity to Showboat, Indoor Island Water Park, Ocean Casino & Hotel, Hardrock Casino & Steel Peir, Resorts & Margaritaville, The Seed Brewery, The Little Water Distillery, Borgata, MGM, Harrahs, Golden Nugget & Farley Marina, T...

## PROPERTY FEATURES

CONTACT

Scan to see Property page.

Ask for Dawn Warren Berger Realty Inc 3160 Asbury Avenue, Ocean City Call: 609-432-4966 Email to: dew@bergerrealty.com

COMMENTS

Very Large Buildable Lot in CBD Zone! Green Zone Approved for Cannibus Industry as well as Commercial/High Rise Mixed Use Zoned land within close proximity to Showboat, Indoor Island Water Park, Ocean Casino & Hotel, Hardrock Casino & Steel Peir, Resorts & Margaritaville, The Seed Brewery, The Little Water Distillery, Borgata, MGM, Harrahs, Golden Nugget & Farley Marina, T...