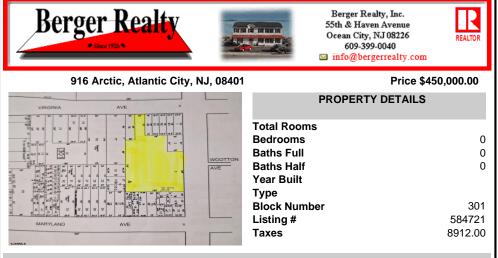

## COMMENTS

Very Large Buildable Lot in CBD Zone! Green Zone Approved for Cannibus Industry as well as Commercial/High Rise Mixed Use Zoned land within close proximity to Showboat, Indoor Island Water Park, Ocean Casino & Hotel, Hardrock Casino & Steel Peir, Resorts & Margaritaville, The Seed Brewery, The Little Water Distillery, Borgata, MGM, Harrahs, Golden Nugget & Farley Marina, T...