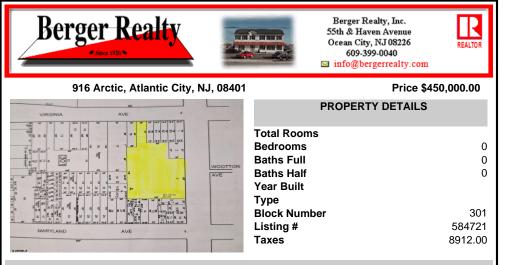

## COMMENTS

Very Large Buildable Lot in CBD Zone! Green Zone Approved for Cannibus Industry as well as Commercial/High Rise Mixed Use Zoned land within close proximity to Showboat, Indoor Island Water Park, Ocean Casino & Hotel, Hardrock Casino & Steel Peir, Resorts & Margaritaville, The Seed Brewery, The Little Water Distillery, Borgata, MGM, Harrahs, Golden Nugget & Farley Marina, T...