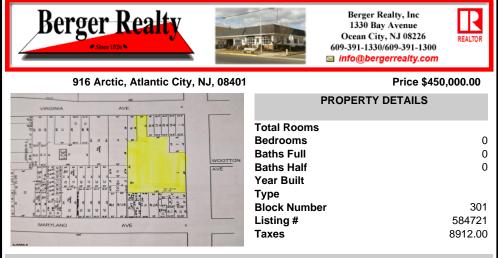

## COMMENTS

Very Large Buildable Lot in CBD Zone! Green Zone Approved for Cannibus Industry as well as Commercial/High Rise Mixed Use Zoned land within close proximity to Showboat, Indoor Island Water Park, Ocean Casino & Hotel, Hardrock Casino & Steel Peir, Resorts & Margaritaville, The Seed Brewery, The Little Water Distillery, Borgata, MGM, Harrahs, Golden Nugget & Farley Marina, T...