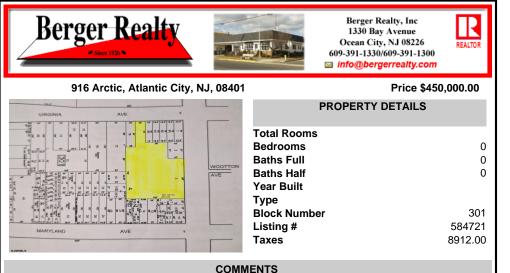

## COMMENTS

Very Large Buildable Lot in CBD Zone! Green Zone Approved for Cannibus Industry as well as Commercial/High Rise Mixed Use Zoned land within close proximity to Showboat, Indoor Island Water Park, Ocean Casino & Hotel, Hardrock Casino & Steel Peir, Resorts & Margaritaville, The Seed Brewery, The Little Water Distillery, Borgata, MGM, Harrahs, Golden Nugget & Farley Marina, T...