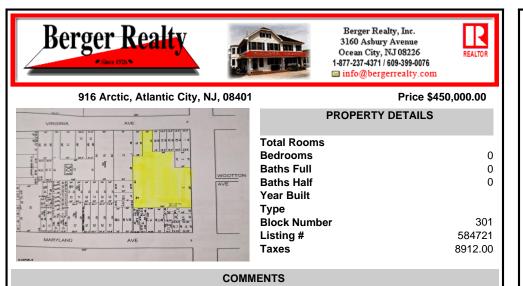

Very Large Buildable Lot in CBD Zone! Green Zone Approved for Cannibus Industry as well as Commercial/High Rise Mixed Use Zoned land within close proximity to Showboat, Indoor Island Water Park, Ocean Casino & Hotel, Hardrock Casino & Steel Peir, Resorts & Margaritaville, The Seed Brewery, The Little Water Distillery, Borgata, MGM, Harrahs, Golden Nugget & Farley Marina, T ...

BADERCOLLINS.COM

SALE

BADER-COLLINS

B

FEAM YOU

COMMENTS

Very Large Buildable Lot in CBD Zone! Green Zone Approved for Cannibus Industry as well as Commercial/High Rise Mixed Use Zoned land within close proximity to Showboat, Indoor Island Water Park, Ocean Casino & Hotel, Hardrock Casino & Steel Peir, Resorts & Margaritaville, The Seed Brewery, The Little Water Distillery, Borgata, MGM, Harrahs, Golden Nugget & Farley Marina, T...