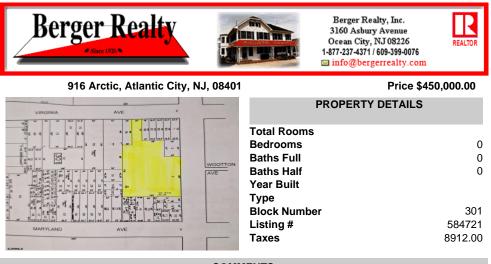

Very Large Buildable Lot in CBD Zone! Green Zone Approved for Cannibus Industry as well as Commercial/High Rise Mixed Use Zoned land within close proximity to Showboat, Indoor Island Water Park, Ocean Casino & Hotel, Hardrock Casino & Steel Peir, Resorts & Margaritaville, The Seed Brewery, The Little Water Distillery, Borgata, MGM, Harrahs, Golden Nugget & Farley Marina, T ...

BADERCOLLINS.COM

SALE

BADER-COLLINS

B

FEAM YOU

COMMENTS

Very Large Buildable Lot in CBD Zone! Green Zone Approved for Cannibus Industry as well as Commercial/High Rise Mixed Use Zoned land within close proximity to Showboat, Indoor Island Water Park, Ocean Casino & Hotel, Hardrock Casino & Steel Peir, Resorts & Margaritaville, The Seed Brewery, The Little Water Distillery, Borgata, MGM, Harrahs, Golden Nugget & Farley Marina, T...