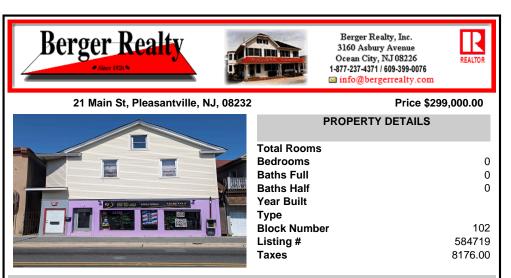

## COMMENTS

Prime Location! Mixed-Use Property for Sale in Bustling Pleasantville, NJ Own a piece of the action! This unique mixed-use property on Pleasantville\'s high-traffic Main Street offers incredible potential for both business and comfortable living. The Details: Downstairs: Established and operating beauty salon with loyal clientele, perfect for a turn-key business opportun...

| PROPERTY FEATURES           |                             |                                                 |                                                              |  |
|-----------------------------|-----------------------------|-------------------------------------------------|--------------------------------------------------------------|--|
| Exterior<br>Stucco<br>Vinyl | ParkingGarage<br>Off Street | InteriorFeatures<br>Display Windows<br>Restroom | Basement<br>6 Ft. or More Head<br>Room<br>Partially Finished |  |
| Heating<br>Gas-Natural      | Cooling<br>Central          | HotWater<br>Gas                                 | Water<br>Public                                              |  |

Sewer Public Sewer