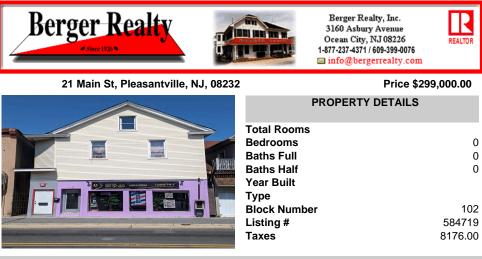

## COMMENTS

Prime Location! Mixed-Use Property for Sale in Bustling Pleasantville, NJ Own a piece of the action! This unique mixed-use property on Pleasantville\'s high-traffic Main Street offers incredible potential for both business and comfortable living. The Details: Downstairs: Established and operating beauty salon with loyal clientele, perfect for a turn-key business opportun...

| PROPERTY FEATURES           |                             |                                                 |                                                              |  |
|-----------------------------|-----------------------------|-------------------------------------------------|--------------------------------------------------------------|--|
| Exterior<br>Stucco<br>Vinyl | ParkingGarage<br>Off Street | InteriorFeatures<br>Display Windows<br>Restroom | Basement<br>6 Ft. or More Head<br>Room<br>Partially Finished |  |
| Heating<br>Gas-Natural      | Cooling<br>Central          | HotWater<br>Gas                                 | Water<br>Public                                              |  |
| Sewer<br>Public Sewer       |                             |                                                 |                                                              |  |