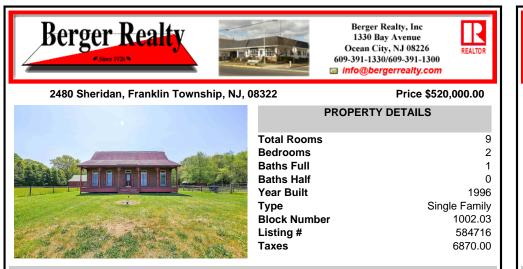

## COMMENTS

This is a great opportunity to own your own Yellowstone horse ranch or produce farm. The property is 9.32 prime acres nestled in a secluded setting. The custom home showcases 9 foot ceilings, unique hardwood floors, terra-cotta floors in the kitchen, bathroom and laundry area. along with oversize kitchen cabinets and Anderson windows throughout. The first floor is move-...

## COMMENTS

Listing #

Taxes

584716

6870.00

This is a great opportunity to own your own Yellowstone horse ranch or produce farm. The property is 9.32 prime acres nestled in a secluded setting. The custom home showcases 9 foot ceilings, unique hardwood floors, terra-cotta floors in the kitchen, bathroom and laundry area. along with oversize kitchen cabinets and Anderson windows throughout. The first floor is move-...