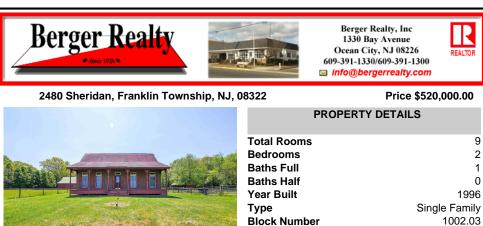

## COMMENTS

This is a great opportunity to own your own Yellowstone horse ranch or produce farm. The property is 9.32 prime acres nestled in a secluded setting. The custom home showcases 9 foot ceilings, unique hardwood floors, terra-cotta floors in the kitchen, bathroom and laundry area. along with oversize kitchen cabinets and Anderson windows throughout. The first floor is move-...

## COMMENTS

Listing #

Taxes

584716

6870.00

This is a great opportunity to own your own Yellowstone horse ranch or produce farm. The property is 9.32 prime acres nestled in a secluded setting. The custom home showcases 9 foot ceilings, unique hardwood floors, terra-cotta floors in the kitchen, bathroom and laundry area. along with oversize kitchen cabinets and Anderson windows throughout. The first floor is move-...