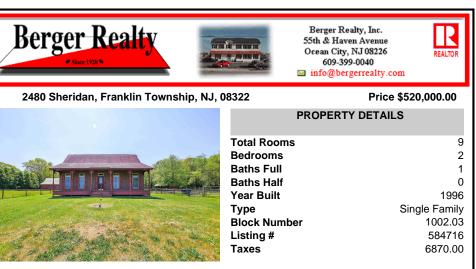

## COMMENTS

This is a great opportunity to own your own Yellowstone horse ranch or produce farm. The property is 9.32 prime acres nestled in a secluded setting. The custom home showcases 9 foot ceilings, unique hardwood floors, terra-cotta floors in the kitchen, bathroom and laundry area. along with oversize kitchen cabinets and Anderson windows throughout. The first floor is move-...