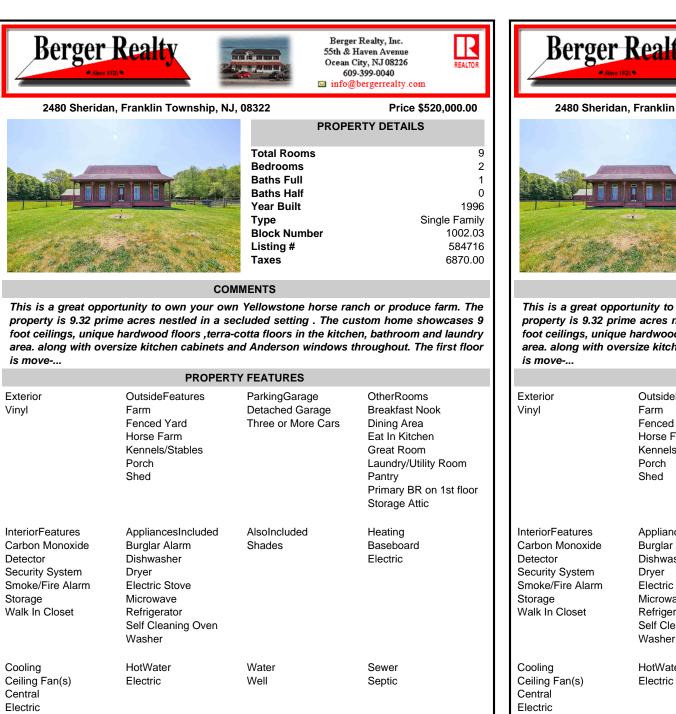

## COMMENTS

This is a great opportunity to own your own Yellowstone horse ranch or produce farm. The property is 9.32 prime acres nestled in a secluded setting. The custom home showcases 9 foot ceilings, unique hardwood floors, terra-cotta floors in the kitchen, bathroom and laundry area. along with oversize kitchen cabinets and Anderson windows throughout. The first floor is move-...