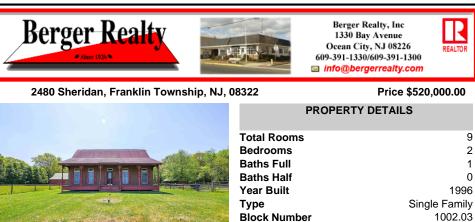

## COMMENTS

This is a great opportunity to own your own Yellowstone horse ranch or produce farm. The property is 9.32 prime acres nestled in a secluded setting. The custom home showcases 9 foot ceilings, unique hardwood floors, terra-cotta floors in the kitchen, bathroom and laundry area. along with oversize kitchen cabinets and Anderson windows throughout. The first floor is move-...

1330 Bay Avenue, Ocean City

Listing #

Taxes

COMMENTS

This is a great opportunity to own your own Yellowstone horse ranch or produce farm. The

property is 9.32 prime acres nestled in a secluded setting. The custom home showcases 9

foot ceilings, unique hardwood floors, terra-cotta floors in the kitchen, bathroom and laundry

| area. along with oversize kitchen cabinets and Anderson windows throughout. The first floor is move                 |                                                                                                                                           |                                                        |                                                                                                                                                           |  |  |
|---------------------------------------------------------------------------------------------------------------------|-------------------------------------------------------------------------------------------------------------------------------------------|--------------------------------------------------------|-----------------------------------------------------------------------------------------------------------------------------------------------------------|--|--|
| PROPERTY FEATURES                                                                                                   |                                                                                                                                           |                                                        |                                                                                                                                                           |  |  |
| Exterior<br>Vinyl                                                                                                   | OutsideFeatures<br>Fenced Yard<br>Horse Farm<br>Kennels/Stables<br>Porch<br>Shed<br>Farm                                                  | ParkingGarage<br>Detached Garage<br>Three or More Cars | OtherRooms<br>Breakfast Nook<br>Dining Area<br>Eat In Kitchen<br>Great Room<br>Laundry/Utility Room<br>Pantry<br>Primary BR on 1st floor<br>Storage Attic |  |  |
| InteriorFeatures<br>Carbon Monoxide<br>Detector<br>Security System<br>Smoke/Fire Alarm<br>Storage<br>Walk In Closet | AppliancesIncluded<br>Burglar Alarm<br>Dishwasher<br>Dryer<br>Electric Stove<br>Microwave<br>Refrigerator<br>Self Cleaning Oven<br>Washer | AlsoIncluded<br>Shades                                 | Heating<br>Baseboard<br>Electric                                                                                                                          |  |  |
| Cooling<br>Ceiling Fan(s)<br>Central<br>Electric                                                                    | HotWater<br>Electric                                                                                                                      | Water<br>Well                                          | Sewer<br>Septic                                                                                                                                           |  |  |
| CONTACT                                                                                                             |                                                                                                                                           |                                                        |                                                                                                                                                           |  |  |
|                                                                                                                     |                                                                                                                                           |                                                        | Scan to see Property page.                                                                                                                                |  |  |