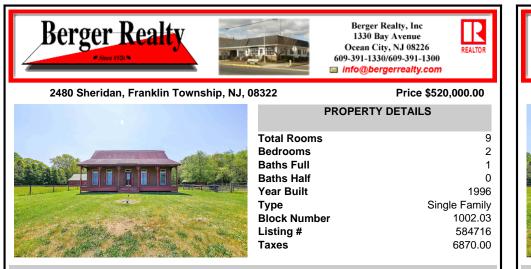

## COMMENTS

This is a great opportunity to own your own Yellowstone horse ranch or produce farm. The property is 9.32 prime acres nestled in a secluded setting. The custom home showcases 9 foot ceilings, unique hardwood floors, terra-cotta floors in the kitchen, bathroom and laundry area. along with oversize kitchen cabinets and Anderson windows throughout. The first floor is move-...

1330 Bay Avenue, Ocean City

Listing #

Taxes

COMMENTS

This is a great opportunity to own your own Yellowstone horse ranch or produce farm. The

property is 9.32 prime acres nestled in a secluded setting. The custom home showcases 9

foot ceilings, unique hardwood floors, terra-cotta floors in the kitchen, bathroom and laundry

| area. along with oversize kitchen cabinets and Anderson windows throughout. The first floor is move                 |                                                                                                                                           |                                                        |                                                                                                                                                           |  |  |
|---------------------------------------------------------------------------------------------------------------------|-------------------------------------------------------------------------------------------------------------------------------------------|--------------------------------------------------------|-----------------------------------------------------------------------------------------------------------------------------------------------------------|--|--|
| PROPERTY FEATURES                                                                                                   |                                                                                                                                           |                                                        |                                                                                                                                                           |  |  |
| Exterior<br>Vinyl                                                                                                   | OutsideFeatures<br>Fenced Yard<br>Horse Farm<br>Kennels/Stables<br>Porch<br>Shed<br>Farm                                                  | ParkingGarage<br>Detached Garage<br>Three or More Cars | OtherRooms<br>Breakfast Nook<br>Dining Area<br>Eat In Kitchen<br>Great Room<br>Laundry/Utility Room<br>Pantry<br>Primary BR on 1st floor<br>Storage Attic |  |  |
| InteriorFeatures<br>Carbon Monoxide<br>Detector<br>Security System<br>Smoke/Fire Alarm<br>Storage<br>Walk In Closet | AppliancesIncluded<br>Burglar Alarm<br>Dishwasher<br>Dryer<br>Electric Stove<br>Microwave<br>Refrigerator<br>Self Cleaning Oven<br>Washer | AlsoIncluded<br>Shades                                 | Heating<br>Baseboard<br>Electric                                                                                                                          |  |  |
| Cooling<br>Ceiling Fan(s)<br>Central<br>Electric                                                                    | HotWater<br>Electric                                                                                                                      | Water<br>Well                                          | Sewer<br>Septic                                                                                                                                           |  |  |
| CONTACT                                                                                                             |                                                                                                                                           |                                                        |                                                                                                                                                           |  |  |
|                                                                                                                     |                                                                                                                                           |                                                        | Scan to see Property page.                                                                                                                                |  |  |