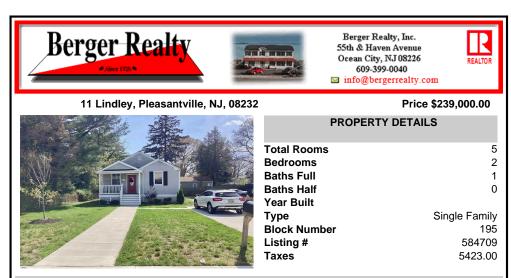

## COMMENTS

Adorable Bungalow style home has been updated. This 2 bedroom and 1 bath home features eat-in kitchen, living room with hardwood flooring and lots of natural light. Outside front porch and rear yard. This home is located within walking distance to a commercial corridor and easy access to transportation. Short drive to the Shore beaches. Great home to start out or down size ...

|                         | PROPERTY FEATURES                     |                       |                                                                                               |  |  |  |
|-------------------------|---------------------------------------|-----------------------|-----------------------------------------------------------------------------------------------|--|--|--|
| Exterior<br>Vinyl       | OutsideFeatures<br>Porch<br>Sidewalks | ParkingGarage<br>None | AppliancesIncluded<br>Dishwasher<br>Dryer<br>Gas Stove<br>Microwave<br>Refrigerator<br>Washer |  |  |  |
| Basement<br>Crawl Space | Heating<br>Forced Air<br>Gas-Natural  | Cooling<br>Central    | HotWater<br>Gas                                                                               |  |  |  |
| Water<br>Public         | Sewer<br>Public Sewer                 |                       |                                                                                               |  |  |  |
| CONTACT                 |                                       |                       |                                                                                               |  |  |  |