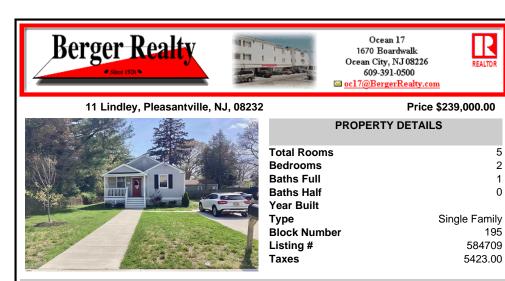

## COMMENTS

Adorable Bungalow style home has been updated. This 2 bedroom and 1 bath home features eat-in kitchen, living room with hardwood flooring and lots of natural light. Outside front porch and rear yard. This home is located within walking distance to a commercial corridor and easy access to transportation. Short drive to the Shore beaches. Great home to start out or down size...

## COMMENTS

Туре

Taxes

Listing #

**Block Number** 

Single Family

**古**达645

195

584709

5423.00

Adorable Bungalow style home has been updated. This 2 bedroom and 1 bath home features eat-in kitchen, living room with hardwood flooring and lots of natural light. Outside front porch and rear yard. This home is located within walking distance to a commercial corridor and easy access to transportation. Short drive to the Shore beaches. Great home to start out or down size...